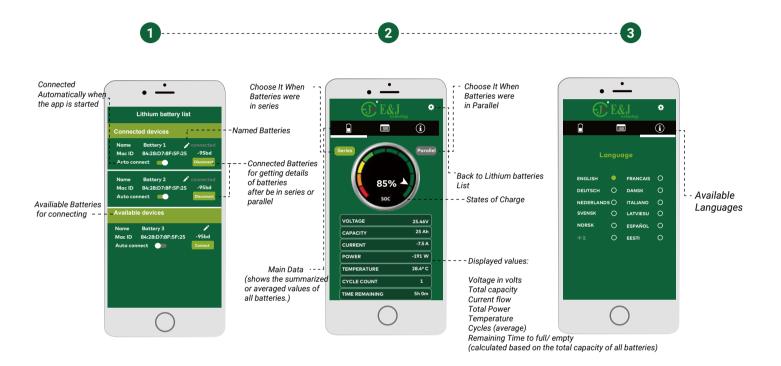

## **SEARCH & CONNECT & LANGUAGES**

# **CLEAR DASHBOARD FOR MULTI-BATTERY** (PAGE TWO)

### **TIPS**

- Please install the latest version App.
- 2. Android devices require bluetooth 5.0 with BLE (bluetooth low energy) function.
- 3. The APP supports multi-batteries (Max 8)
- 4. The APP is only available for EJ Lithium Bluetooth batteries and cannot connect to other devices.
- 5. Choose the correct "series" or "parallel" button based on the connection.