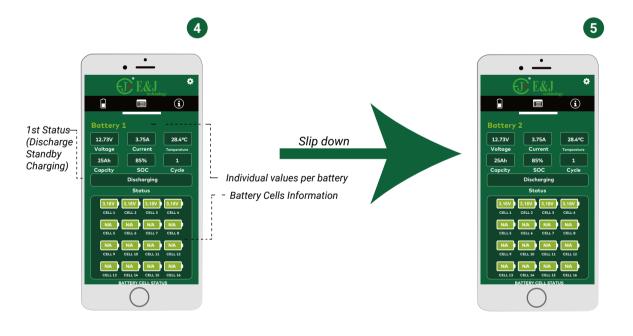

# **QUICK GUIDE**



### **DOWNLOAD**

1. Install the Smart Battery Monitor app via Google Play™ or the Apple App Store. You can search for "EJBMS PRO ",or use the respective QR codes below.





- Phone needs Bluetooth 5.0 BLE (bluetooth low energy)
- Requires Android 5.0 and up
- Active Distance < 5.0m





- Supports 7 /7plus/8/X or higher
- Requires IOS 10.0 or later
- Active Distance < 5.0m

## **SEARCH & CONNECT & LANGUAGES**



# **CLEAR DASHBOARD FOR MULTI-BATTERY** (PAGE TWO)



### **TECHNICAL SUPPORT**

If you have technical questions about your

Battery Indicator, please contact the original place of

purchase or APPbattery directly:



info@appbattery.com



+86-755-23762949



www.appbattery.com

### **TIPS**

- Please install the latest version App.
- 2. Android devices require bluetooth 5.0 with BLE (bluetooth low energy) function.
- 3. The APP supports multi-batteries (Max 8)
- 4. The APP is only available for EJ Lithium Bluetooth batteries and cannot connect to other devices.
- 5. Choose the correct "series" or "parallel" button based on the connection.

Any questions please contact us for help.